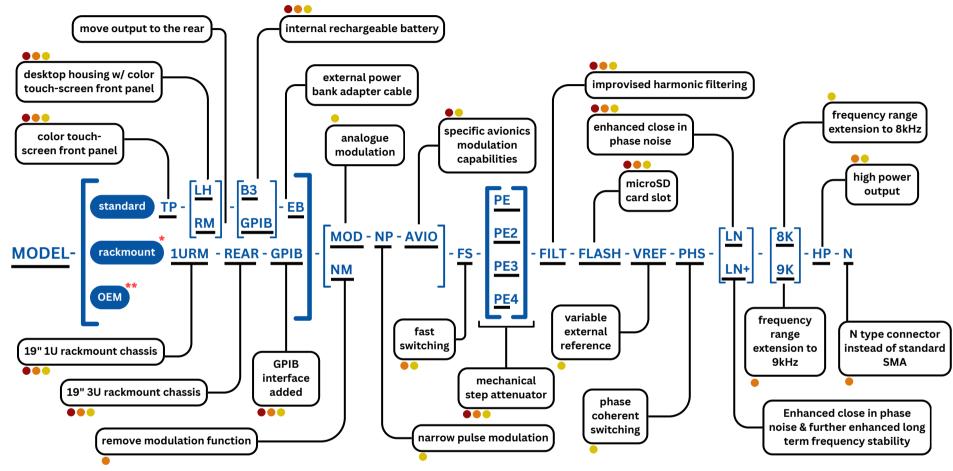

## Part Numbering

## **NOTES**

PE4: 845 only / PE3: 835, 845 only / PE2: 845 only / PE: 845 only

PE, PE2 chosen limits B3 and or GPIB from being selected

**B3, PE3, GPIB** cannot coexist in the standard desktop housing; choose a max 2, no restriction with 1URM option

Option REAR & GPIB cannot be ordered together

- \* BNC has the following multi-channel units available in a rackmount chassis: 855B, 870A, 875
- \*\* Microwave sources OEM modules: 835, 845, 805-M, 805-SG, 825, 866-M